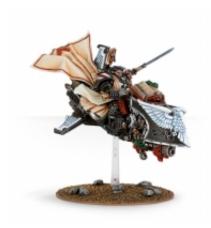

## Dark Angels: Sammael miniature (Corvex)

| Price         | 45.98 Euro €     |
|---------------|------------------|
| Availability  | Usually in stock |
| Number        | 44-40            |
| Producer code | 99810101020      |
| EAN           | 5011921024360    |
| Manufacturer  | Games Workshop   |
|               |                  |

## Sammael miniature (Corvex)

This kit contains 33 components a large flying base and two flying stems with which to make Sammael.

This miniature is supplied unpainted and requires assembly. We recommend using Citadel Super Glue and Citadel Paints.