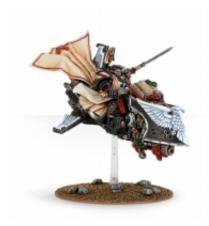

## Dark Angels: Sammael miniature (Corvex)

| Price         | 45.98 Euro €     |
|---------------|------------------|
| Availability  | Usually in stock |
| Number        | 44-40            |
| Producer code | 99810101020      |
| EAN           | 5011921024360    |
| Manufacturer  | Games Workshop   |

## Sammael miniature (Corvex)

This kit contains 33 components a large flying base and two flying stems with which to make Sammael.

This miniature is supplied unpainted and requires assembly. We recommend using Citadel Super Glue and Citadel Paints.