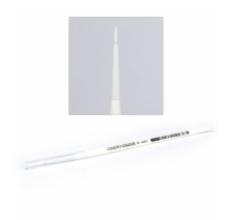

## STC S Base Brush

| Price         | 7.33 Euro €      |
|---------------|------------------|
| Availability  | Usually in stock |
| Number        | 63-05            |
| Producer code | 9919999906803    |
| EAN           | 99199999068031   |
| Manufacturer  | Games Workshop   |

## **STC S Base Brush**

As a Citadel STC brush, the bristles have been made out of the finest 100% synthetic fibres Games Workshop have ever produced, helping to maintain the ideal brush shape and prevent curling at the tip. This brush has been carefully designed to basecoat the smallest parts of your models. It's an excellent companion to regular Citadel brushes, designed to work perfectly with the Citadel Colour paint range.